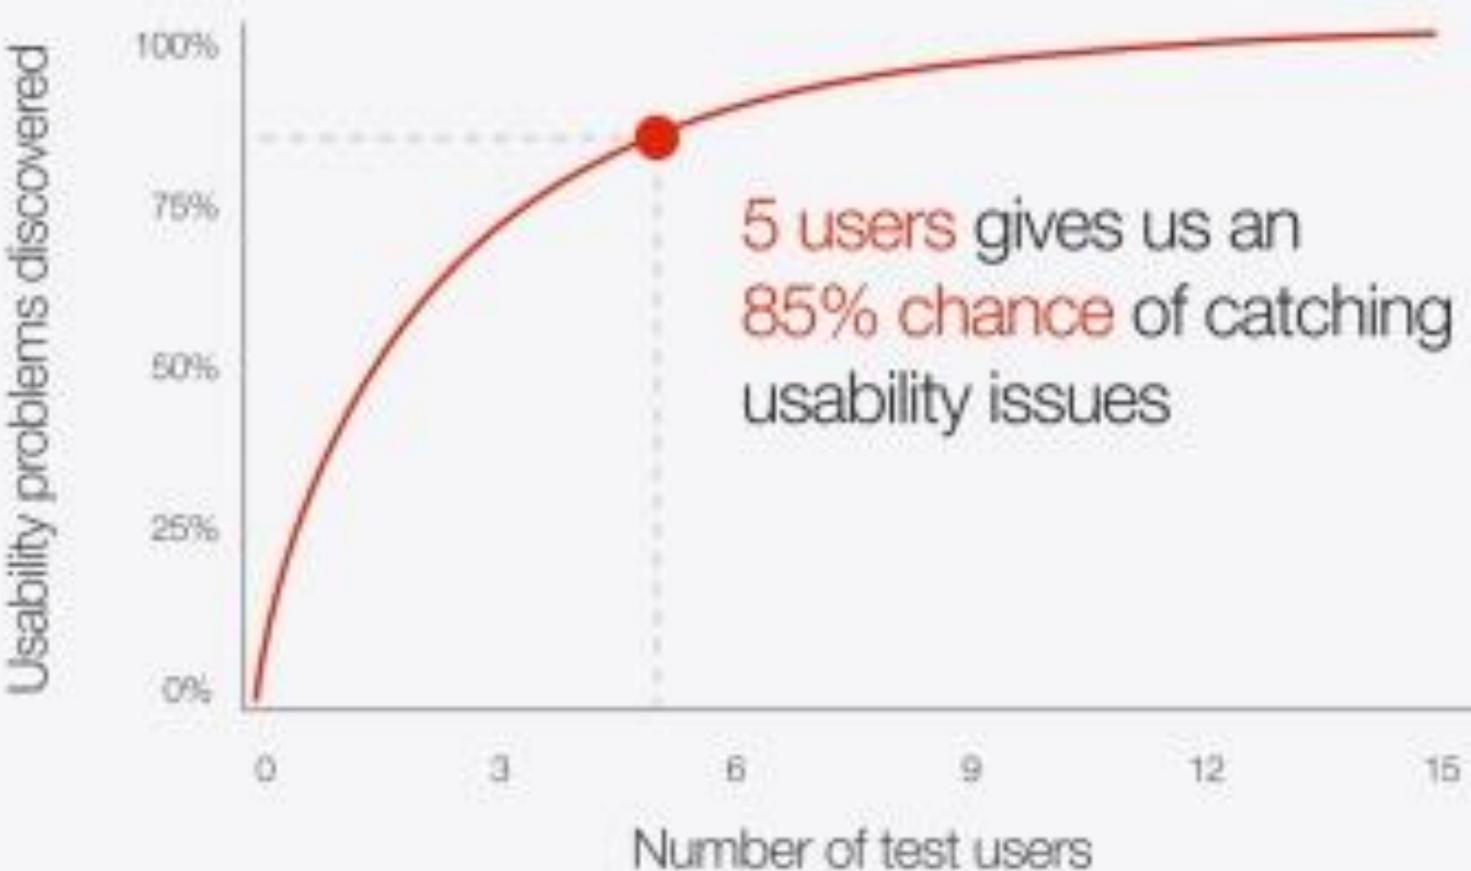

## How many users do I need? (Usability problem frequency: 30%)

"It is never what you want to said but it is always what you want your audience to understand and remember."

Alfred Tan

"It is never what you want to say but it is always what you want your audience to understand and remember."